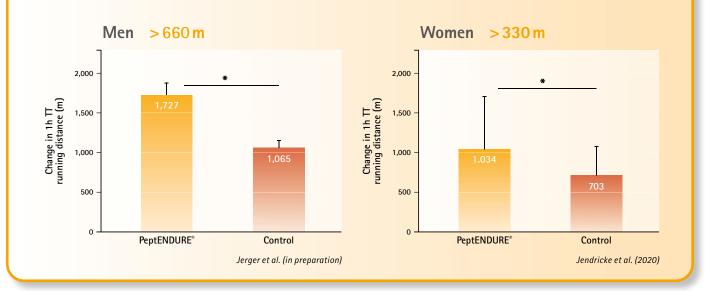

#### Significant improvement in running performance (1h time trial)

PeptENDURE<sup>®</sup> is relevant to athletes of all level engaged in endurance exercise such as swimming, biking, and running in addition to team sports and high intensity gym-based exercise. It can be easily integrated into daily routines. Due to its various technological properties PeptENDURE<sup>®</sup> is an ideal protein for a variety of applications such as powder, gels, beverages, or bars.