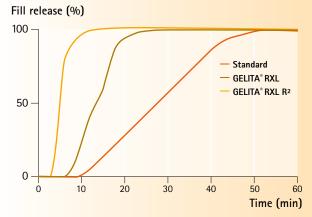

#### Figure 1: GELITA® RXL R<sup>2</sup> – fill release of fresh capsules

# Revolutionary Fill Release

As figure 1 shows, fresh gelatine capsules result in good dissolution. However, fresh capsules made from GELITA® RXL R² provide even faster fill release compared to GELITA® RXL and the corresponding standard gelatine. Within 5 minutes in simulated gastric fluid approximately 80% of the fill of the RXL R² capsule is released.