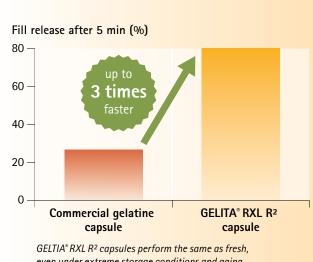

Figure 2 shows that after 6 months accelerated storage at 40 °C, 75 % r. h. capsules from standard gelatine show noticeable delay in fill release. While capsules made with GELITA® RXL offer improvements, GELITA® RXL R² provides an identical fill release profile as fresh capsules. Comparing capsules made from GELITA® RXL R² and commercial gelatine up to 3 times faster fill release after 5 min can be observed after 6 months of accelerated storage (figure 3). These results prove GELITA® RXL R² not only provides revolutionary release properties but also minimizes cross-linking.

Figure 3: GELITA® RXL R<sup>2</sup> vs commercial gelatine, 40 °C/75 % r. h. closed after 6 months

GELTIA\* RXL R<sup>2</sup> capsules perform the same as fresh, even under extreme storage conditions and aging. Commercial gelatine capsules are substantially slowed.