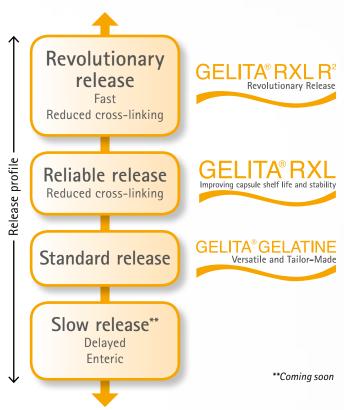

lief especially when it comes to Rx, Gx or OTC products like pain medication and cough & cold formulas and even H&N remedies. The innovative GELITA® RXL R² capsule gelatine provides considerable added value, features 3x faster fill release\*, enables distinct differentiation in the market and is comprised of 100% gelatine. This is providing capsule producers a considerable edge on the market.

 ${\it *Compared to standard gelatine capsules}.$ 

# Added Value with GELITA's Innovative Approach

- Controlled molecular weight distribution of the gelatine
- Pure gelatine produced according to pharmacopeial standards
- Machinable with standard soft capsule equipment only adjustment of the gel mass formulation
- Available from different raw materials

## Release Profile of the GELITA® Portfolio





#### Figure 1: GELITA® RXL R<sup>2</sup> – fill release of fresh capsules



#### Figure 2: GELITA® RXL R<sup>2</sup> – fill release 40 °C/75 % r. h. closed after 6 months



# Revolutionary Fill Release

As figure 1 shows, fresh gelatine capsules result in good dissolution. However, fresh capsules made from GELITA® RXL R² provide even faster fill release compared to GELITA® RXL and the corresponding standard gelatine. Within 5 minutes in simulated gastric fluid approximately 80% of the fill of the RXL R² capsule is released.

Figure 2 shows that after 6 months accelerated storage at 40 °C, 75 % r. h. capsules from standard gelatine show noticeable delay in fill release. While capsules made with GELITA® RXL offer improvements, GELITA® RXL R² provides an identical fill release profile a