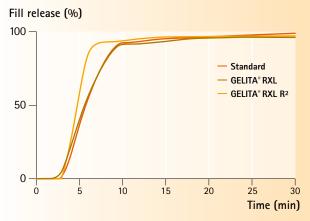

#### Figure 1: GELITA® RXL R<sup>2</sup> – fill release of fresh capsules

# Revolutionary Fill Release

As figure 1 shows, fresh gelatine capsules result in good dissolution. However, fresh capsules made from GELITA® RXL R² provide even faster fill release compared to GELITA® RXL and the corresponding standard gelatine. Within 5 minutes in simulated gastric fluid approximately 80% of the fill of the RXL R² capsule is released.