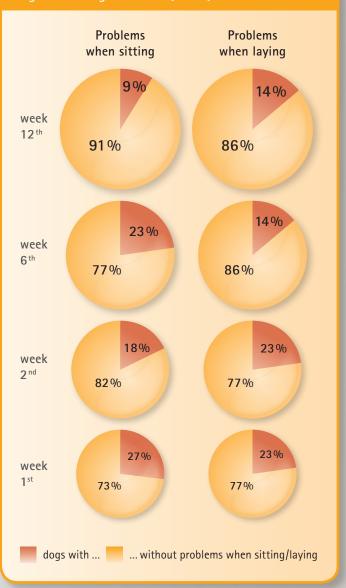

Problems when sitting and laying decreased statistically significantly after 12 weeks of daily ingestion of 5 q PETAGILE $^{\circ}$  (n = 22)\*