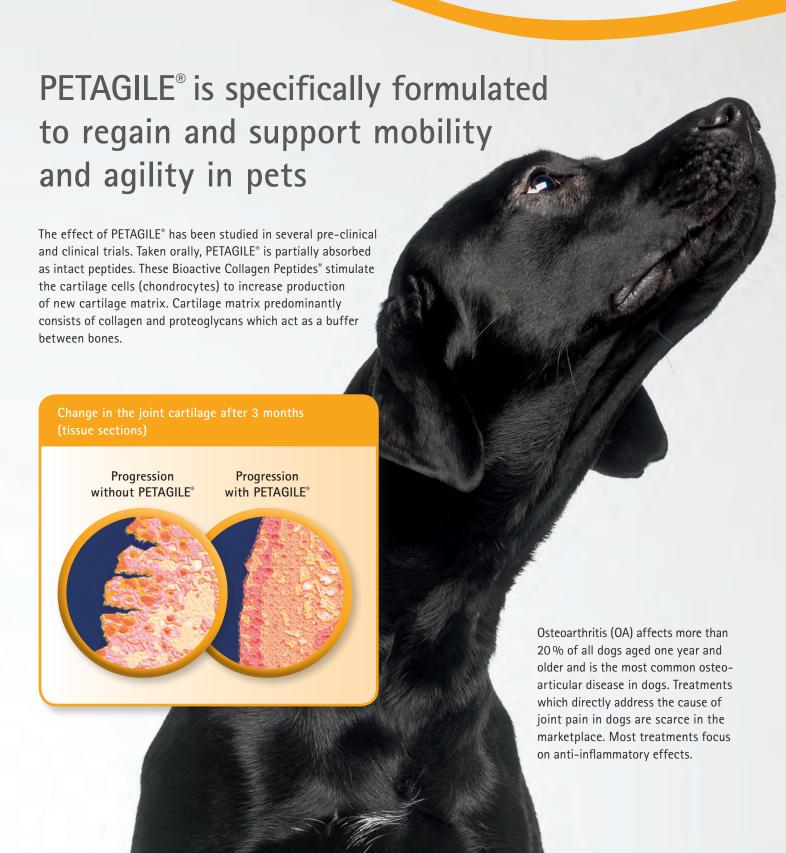

### Pets benefit from PETAGILE®

The oral administration of PETAGILE® has beneficial effects on mobility in dogs and contributes generally to the maintenance of joint health in preserving mobility and quality of life.

## Proven effective in clinical studies

Several clinical studies with more than 100 dogs investigated the effects of PETAGILE® supplementation. Results from these PETAGILE® studies confirmed the positive effects of PETAGILE® in counteracting joint discomfort.