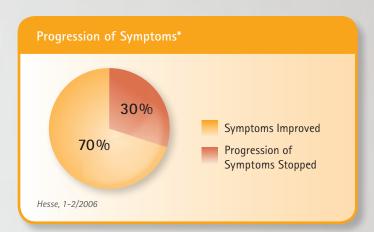

In a study conducted with 26 German Shepherds the progression of lameness and growing difficulties to move ceased in all dogs with collagen supplementation. In 70% of the dogs, lameness could be decreased and the ability to move (getting up, climbing stairs) significantly improved.