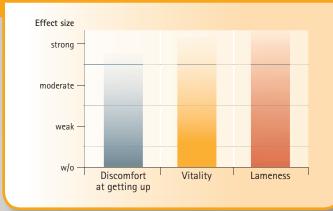

Another study with more than 30 dogs involved, presented clear improvement in measured parameters after a 12 week treatment.

<sup>\*</sup> unpublished data

Below chart is showing the effect size for the parameters discomfort at getting up, vitality, and lameness after 12 weeks daily ingestion of 5 g PETAGILE\*\*