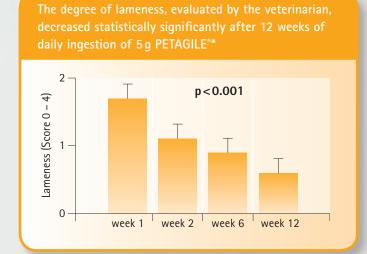

Another study with more than 30 dogs involved, presented clear improvement in measured parameters after a 12 week treatment.

<sup>\*</sup> unpublished data

Below chart is showing the effect size for the parameters discomfort at getting up, vitality, and lameness after 12 weeks daily ingestion of 5 g PETAGILE\*\*